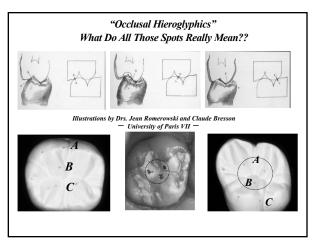

Quickest Way To Understand Occlusion...Guaranteed!"

"If You Can Draw It...You Can Carve It!" ... Using The Principles Of Biomorphaesthetics With Posterior and

- ABC Contacts: The Porkorny Construct What DO Those "Little Dots" Mean???
- Occlusal Adjustment: Spheroiding or Biomorphaesthetic Reshaping.....NOT Grinding!