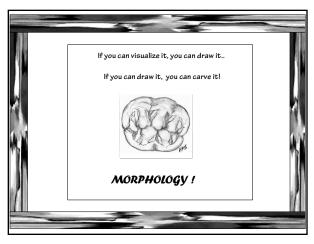

Quickest Way To Understand Occlusion...Guaranteed!"

"If You Can Draw It...You Can Carve It!" ... Using The Principles Of Biomorphaesthetics With Posterior and

- ABC Contacts: The Porkorny Construct What DO Those "Little Dots" Mean???
- Occlusal Adjustment: Spheroiding or Biomorphaesthetic Reshaping.....NOT Grinding!