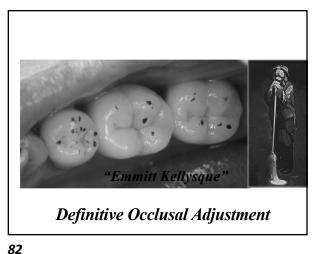

Quickest Way To Understand Occlusion...Guaranteed!"

"If You Can Draw It...You Can Carve It!" ... Using The Principles Of Biomorphaesthetics With Posterior and

- ABC Contacts: The Porkorny Construct What DO Those "Little Dots" Mean???
- Occlusal Adjustment: Spheroiding or Biomorphaesthetic Reshaping.....NOT Grinding!