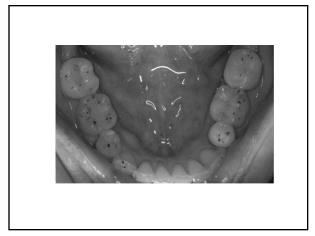

Quickest Way To Understand Occlusion...Guaranteed!"

"If You Can Draw It...You Can Carve It!" ... Using The Principles Of Biomorphaesthetics With Posterior and

- ABC Contacts: The Porkorny Construct What DO Those "Little Dots" Mean???
- Occlusal Adjustment: Spheroiding or Biomorphaesthetic Reshaping.....NOT Grinding!