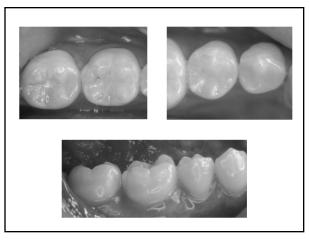

Quickest Way To Understand Occlusion...Guaranteed!"

"If You Can Draw It...You Can Carve It!" ... Using The Principles Of Biomorphaesthetics With Posterior and

- ABC Contacts: The Porkorny Construct What DO Those "Little Dots" Mean???
- Occlusal Adjustment: Spheroiding or Biomorphaesthetic Reshaping.....NOT Grinding!