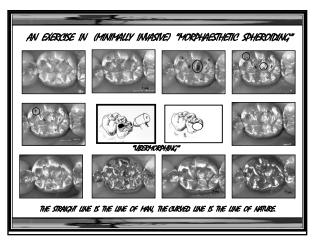

Quickest Way To Understand Occlusion...Guaranteed!"

"If You Can Draw It...You Can Carve It!" ... Using The Principles Of Biomorphaesthetics With Posterior and

- ABC Contacts: The Porkorny Construct What DO Those "Little Dots" Mean???
- Occlusal Adjustment: Spheroiding or Biomorphaesthetic Reshaping.....NOT Grinding!