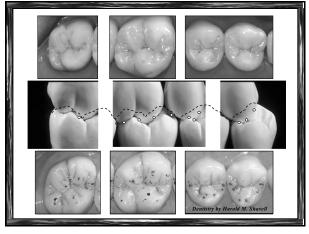

| Win Place of the Color of the Color

11





14 16





17 18





19 20





21 22





23 24





25 27





28 29

# The Zen of Dentistry

"Zen emphazises the attainment of enlightenment and expression of direct insight."

"It deemphasizes mere knowledge of doctrine and favors direct understanding though interaction with an accomplished teacher."



30





32 33





34 35





36 38





41 46





47 48











Biomorphaesthetics With Composite ......The "Additive" Placement of Composite Materials

Applying The Morphologic Principles Of Carving Alloy To A "New" Material......Composite!



52



51

Direct Class II Posterior Composite

Anatomic Placement





53 54





55 56





57 58





59 60





61





63





65 66

































1