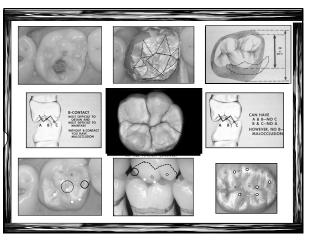

Quickest Way To Understand Occlusion...Guaranteed!"

"If You Can Draw It...You Can Carve It!" ... Using The Principles Of Biomorphaesthetics With Posterior and

- ABC Contacts: The Porkorny Construct What DO Those "Little Dots" Mean???
- Occlusal Adjustment: Spheroiding or Biomorphaesthetic Reshaping.....NOT Grinding!