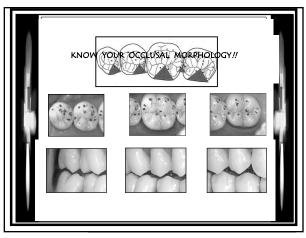

Quickest Way To Understand Occlusion...Guaranteed!"

"If You Can Draw It...You Can Carve It!" ... Using The Principles Of Biomorphaesthetics With Posterior and

- ABC Contacts: The Porkorny Construct What DO Those "Little Dots" Mean???
- Occlusal Adjustment: Spheroiding or Biomorphaesthetic Reshaping.....NOT Grinding!